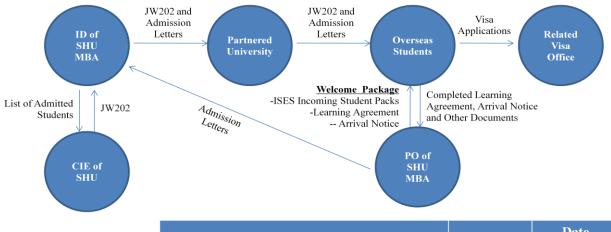

| Flows                                                                                                                                                                            | Date (Fall) | Date<br>(Spring) |
|----------------------------------------------------------------------------------------------------------------------------------------------------------------------------------|-------------|------------------|
| SHU MBA's ID sends "List of Admitted Students" to CIE of SHU for final reviews and issuing JW202 for admitted students                                                           | Mid May     | Mid Nov.         |
| SHU MBA's ID sends the JW202 from CIE and Admission<br>Letters from SHU MBA's PO to PU for its students to apply visa                                                            | Mid June    | Mid Nov.         |
| PO directly sends Welcome Package to admitted students of PU and requires them to read the packs and return the completed Learning Agreement, Arrival Notice and other documents | Mid July    | Mid Dec.         |
| Admitted students returns all the documents to PO directly                                                                                                                       | Early Aug.  | Mid Jan          |