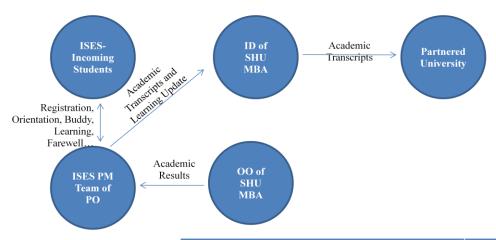

#### ISES PM:

Program Management Team of Program Office of SHU MBA

OO: Operation Office (including Academic Administration Department) of SHU MBA

| Flows                                                                                                                                                                                                  | Date (Fall)  | Date<br>(Spring) |
|--------------------------------------------------------------------------------------------------------------------------------------------------------------------------------------------------------|--------------|------------------|
| Admitted ISES-Incoming students should arrive before registration date to complete the registration, attend orientation and buddy scheme, and other arrangements provided from ISES PM Team of SHU MBA | September    | February         |
| ISES-Incoming students attend classes, seminars and activities together with SHU MBA students under the guidance and management of ISES PM Team of SHU MBA's PO                                        | Sept. – Jan. | FebJune          |
| The OO of SHU MBA provides academic transcripts of each student to PO which are sent to ID of SHU MBA for PU                                                                                           | Feb.         | July             |