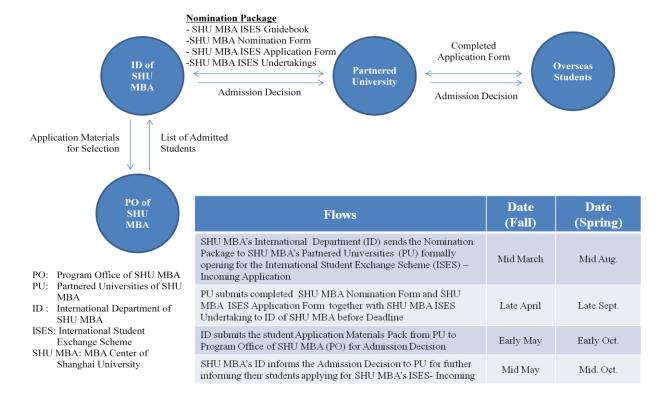

# 4. Key Time Frame

| Activities                                                                                                                                                                                 | Autumn<br>Semester | Spring<br>Semester |
|--------------------------------------------------------------------------------------------------------------------------------------------------------------------------------------------|--------------------|--------------------|
| International Department (ID) (Queeni ZHENG) will send "SHU MBA Nomination Form" to partnered universities.                                                                                | Mid. Mar.          | Mid. Aug.          |
| Deadline for partnered university to send nomination information to SHU MBA.                                                                                                               | Mid. Apr.          | Mid. Sept.         |
| Deadline for students to submit electronic copies of completed "SHU MBA Nomination Form", "ISES-Incoming Application Forms", "Undertaking" from partnered universities for each candidate. | Late Apr.          | Late Sept.         |
| ID sends "Admission Letter", "JW202" to partnered universities.                                                                                                                            | Mid. June          | Mid. Nov.          |
| Registrations and Course Start.                                                                                                                                                            | Early Sept.        | Early Feb.         |

| Flows                                                                                                                                                                            | Date (Fall) | Date<br>(Spring) |
|----------------------------------------------------------------------------------------------------------------------------------------------------------------------------------|-------------|------------------|
| SHU MBA's ID sends "List of Admitted Students" to CIE of SHU for final reviews and issuing JW202 for admitted students                                                           | Mid May     | Mid Nov.         |
| SHU MBA's ID sends the JW202 from CIE and Admission<br>Letters from SHU MBA's PO to PU for its students to apply visa                                                            | Mid June    | Mid Nov.         |
| PO directly sends Welcome Package to admitted students of PU and requires them to read the packs and return the completed Learning Agreement, Arrival Notice and other documents | Mid July    | Mid Dec.         |
| Admitted students returns all the documents to PO directly                                                                                                                       | Early Aug.  | Mid Jan          |